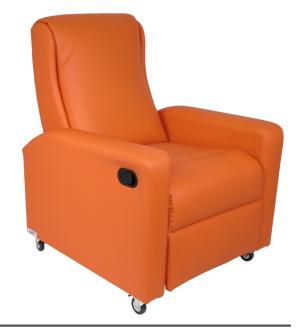

# Comflex™ Windsor Medical Manual or Electric Recliner

Careleda

This comfortable recliner is packed with features for both the patient and carer. The framework has been specifically engineered around stability for anti-tipping and it has a one piece backrest to keep cleaning easy. Choose to add a mobile base and slide-out footplate to increase functionality.

#### Features

- Solid Tasmanian Oak frame
- Available as electric chair or manual (flush trigger pull operation)
- Unique design to limit tipping
- One piece backrest for easy clean & infection control
- Padded leg-rest chaise
- 120kg weight capacity
- Available in a huge range of Healthcare grade upholstery colours
- Australian made