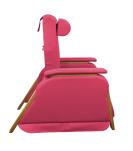

# Regency Result3 Recliner RR3245 RR3245S.3E-V

Our Regency Result3 recliner chair is the perfect mix of style, comfort and function. With an electric Euro style backrest, elevating legrest and an auto layflat function, it makes delivering care that bit easier. Created with infection control and easy-clean in mind, this chair is a great addition to a range of healthcare settings.

#### Features

- Electric 'tilt-in-space' seat and leg-rest action
- Electric Euro-style reclining backrest
- Elevating standard leg-rest
- Incorporating pressure management Multicush gel seating and air cushion backrest system
- Vienna armrests
- Auto lay-flat function, auto chair function, M3 customer set memory position
- 5 year warranty
- Australian made

#### Accessories

CPR Layllat Bar Meal Tray

www.careleda.com

1800 044 012

Ideal for Aged Care, ICU, Oncology and more!

Fixed lounge style armrests

Euro-style backrest

Auto lay-flat function