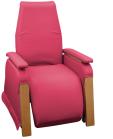

# Regency Result3 Recliner RR3245 RR3245S.3E-V

Our Regency Result3 recliner chair is the perfect mix of style, comfort and function. With an electric Euro style backrest, elevating legrest and an auto layflat function, it makes delivering care that bit easier. Created with infection control and easy-clean in mind, this chair is a great addition to a range of healthcare settings.

#### Features

- Electric 'tilt-in-space' seat and leg-rest action
- Electric Euro-style reclining backrest
- Elevating standard leg-rest
- Incorporating pressure management Multicush gel seating and air cushion backrest system
- Vienna armrests
- Auto lay-flat function, auto chair function, M3 customer set memory position
- 5 year warranty
- Australian made

#### Accessories

CPR Layllat Bar Meal Tray

www.careleda.com

1800 044 012

Ideal for Aged Care, ICU, Oncology and more!

Fixed lounge style armrests

Euro-style backrest

Auto lay-flat function